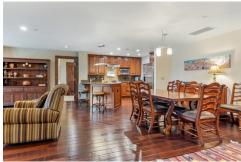

The open living, dining, and kitchen area is an entertainer's dream, featuring granite countertops, stainless-steel appliances, and a breakfast bar with seating for two. The living area is enhanced by a cozy gas fireplace, creating the perfect ambiance for relaxation after a day of indulging in the myriad mountain activities the Vail Valley has to offer.