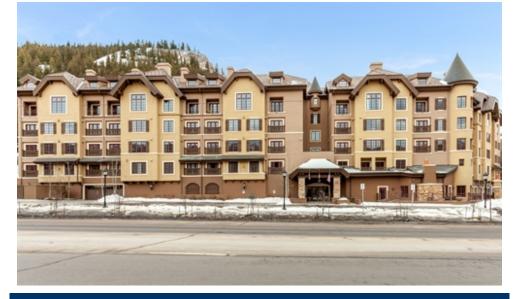

## Ascent Residences #110

## 38390 Hwy 6 / AKA Ascent Residences #110, Avon, CO 81620

- » Beds: 3 | Baths: 3 Full
- » MLS #: 1008607
- » Condominium | 1,634 ft<sup>2</sup> | Lot: 2,134 ft<sup>2</sup>
- » 1634 sq. ft. 3 bedroom and 3 full bath condominium.
- » Open floor plan.
- » More Info: AscentResidences-110.com

Welcome to mountain living at its finest! Nestled at the "Gateway to Beaver Creek", this attractive first-floor condominium in Ascent Residences is a perfect blend of comfort and elegance. With 3 bedrooms and 3 full bathrooms, this residence offers a warm and inviting atmosphere, boasting beautiful hard wood flooring throughout.