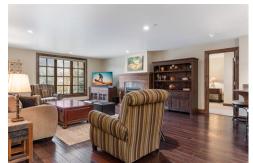

The open living, dining, and kitchen area is an entertainer's dream, featuring granite countertops, stainless-steel appliances, and a breakfast bar with seating for two. The living area is enhanced by a cozy gas fireplace, creating the perfect ambiance for relaxation after a day of indulging in the myriad mountain activities the Vail Valley has to offer.